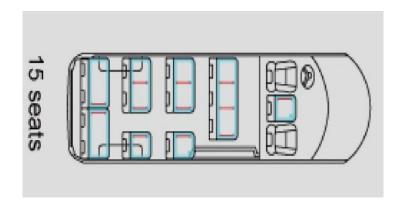

## K King Long KINGO 2,5L Diesel – Mini Bus 15 seats

| Specifications                                  |                                                                                                                                   |  |
|-------------------------------------------------|-----------------------------------------------------------------------------------------------------------------------------------|--|
| Dimensions                                      | Overall length (mm): 5470                                                                                                         |  |
|                                                 | Overall width (mm): 1885                                                                                                          |  |
|                                                 | Overall height (mm): 2285 (High Roof)                                                                                             |  |
|                                                 | Wheel base (mm): 3110                                                                                                             |  |
| Engine                                          | DK4B, Euro IV, Displacement 2.5 L Rated power/speed: 85/4600-5000 (kw/rpm) Maximum Torque/speed: 260/1800 (N.m/rpm)               |  |
| Transmission                                    | 5-speed mechanically controlled                                                                                                   |  |
| Suspension                                      | Front : Transverse double Spring Independent Suspension – Rear : Leaf Spring (3 pcs)                                              |  |
| Brakes                                          | Front disc and Rear drums                                                                                                         |  |
| Lamp                                            | Front and rear fog lamp – High mount stop lamp – Interior roof lamp                                                               |  |
| Tires and Wheels                                | 195R15C<br>Steel rim                                                                                                              |  |
| Steering                                        | Mechanical Hydraulic Power Steering                                                                                               |  |
| Electrical system                               | ABS + EBD // Brake Force Reinforce System                                                                                         |  |
| Passenger Capacity                              | Driver seat : Adjustable dump driver seat with leather cover and safety belt with Pre-tension and limit Passenger seat : 15 seats |  |
| Air Conditioner                                 | Front Manual                                                                                                                      |  |
| Interior trimming<br>and<br>other specification | Manual rear-view mirrors                                                                                                          |  |
|                                                 | White glass sliding window                                                                                                        |  |
|                                                 | Driver side sun visor                                                                                                             |  |
|                                                 | Power front window                                                                                                                |  |