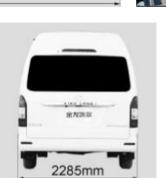

## K King Long KINGO 2,5L Diesel – Mini Bus 15 seats

| Specifications                                  |                                                                                                                                   |  |
|-------------------------------------------------|-----------------------------------------------------------------------------------------------------------------------------------|--|
| Dimensions                                      | Overall length (mm): 5470                                                                                                         |  |
|                                                 | Overall width (mm): 1885                                                                                                          |  |
|                                                 | Overall height (mm): 2285 (High Roof)                                                                                             |  |
|                                                 | Wheel base (mm): 3110                                                                                                             |  |
| Engine                                          | DK4B, Euro IV, Displacement 2.5 L Rated power/speed: 85/4600-5000 (kw/rpm) Maximum Torque/speed: 260/1800 (N.m/rpm)               |  |
| Transmission                                    | 5-speed mechanically controlled                                                                                                   |  |
| Suspension                                      | Front : Transverse double Spring Independent Suspension – Rear : Leaf Spring (3 pcs)                                              |  |
| Brakes                                          | Front disc and Rear drums                                                                                                         |  |
| Lamp                                            | Front and rear fog lamp – High mount stop lamp – Interior roof lamp                                                               |  |
| Tires and Wheels                                | 195R15C<br>Steel rim                                                                                                              |  |
| Steering                                        | Mechanical Hydraulic Power Steering                                                                                               |  |
| Electrical system                               | ABS + EBD // Brake Force Reinforce System                                                                                         |  |
| Passenger Capacity                              | Driver seat : Adjustable dump driver seat with leather cover and safety belt with Pre-tension and limit Passenger seat : 15 seats |  |
| Air Conditioner                                 | Front Manual                                                                                                                      |  |
| Interior trimming<br>and<br>other specification | Manual rear-view mirrors                                                                                                          |  |
|                                                 | White glass sliding window                                                                                                        |  |
|                                                 | Driver side sun visor                                                                                                             |  |
|                                                 | Power front window                                                                                                                |  |