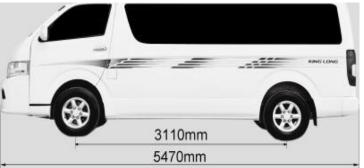

## K King Long KINGO 2,5L Diesel – Mini Bus 15 seats

| Specifications                                  |                                                                                                                                   |  |
|-------------------------------------------------|-----------------------------------------------------------------------------------------------------------------------------------|--|
| Dimensions                                      | Overall length (mm): 5470                                                                                                         |  |
|                                                 | Overall width (mm): 1885                                                                                                          |  |
|                                                 | Overall height (mm): 2285 (High Roof)                                                                                             |  |
|                                                 | Wheel base (mm): 3110                                                                                                             |  |
| Engine                                          | DK4B, Euro IV, Displacement 2.5 L Rated power/speed: 85/4600-5000 (kw/rpm) Maximum Torque/speed: 260/1800 (N.m/rpm)               |  |
| Transmission                                    | 5-speed mechanically controlled                                                                                                   |  |
| Suspension                                      | Front : Transverse double Spring Independent Suspension – Rear : Leaf Spring (3 pcs)                                              |  |
| Brakes                                          | Front disc and Rear drums                                                                                                         |  |
| Lamp                                            | Front and rear fog lamp – High mount stop lamp – Interior roof lamp                                                               |  |
| Tires and Wheels                                | 195R15C<br>Steel rim                                                                                                              |  |
| Steering                                        | Mechanical Hydraulic Power Steering                                                                                               |  |
| Electrical system                               | ABS + EBD // Brake Force Reinforce System                                                                                         |  |
| Passenger Capacity                              | Driver seat : Adjustable dump driver seat with leather cover and safety belt with Pre-tension and limit Passenger seat : 15 seats |  |
| Air Conditioner                                 | Front Manual                                                                                                                      |  |
| Interior trimming<br>and<br>other specification | Manual rear-view mirrors                                                                                                          |  |
|                                                 | White glass sliding window                                                                                                        |  |
|                                                 | Driver side sun visor                                                                                                             |  |
|                                                 | Power front window                                                                                                                |  |