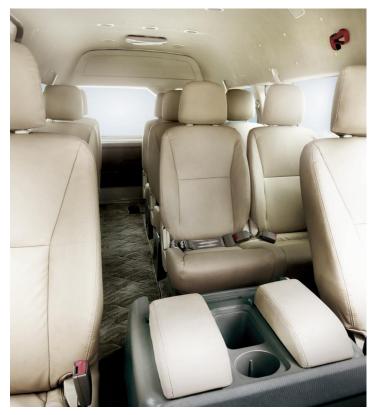

## K King Long KINGO 2,5L Diesel – Mini Bus 15 seats

| Specifications                                  |                                                                                                                                   |  |
|-------------------------------------------------|-----------------------------------------------------------------------------------------------------------------------------------|--|
| Dimensions                                      | Overall length (mm): 5470                                                                                                         |  |
|                                                 | Overall width (mm): 1885                                                                                                          |  |
|                                                 | Overall height (mm): 2285 (High Roof)                                                                                             |  |
|                                                 | Wheel base (mm): 3110                                                                                                             |  |
| Engine                                          | DK4B, Euro IV, Displacement 2.5 L Rated power/speed: 85/4600-5000 (kw/rpm) Maximum Torque/speed: 260/1800 (N.m/rpm)               |  |
| Transmission                                    | 5-speed mechanically controlled                                                                                                   |  |
| Suspension                                      | Front : Transverse double Spring Independent Suspension – Rear : Leaf Spring (3 pcs)                                              |  |
| Brakes                                          | Front disc and Rear drums                                                                                                         |  |
| Lamp                                            | Front and rear fog lamp – High mount stop lamp – Interior roof lamp                                                               |  |
| Tires and Wheels                                | 195R15C<br>Steel rim                                                                                                              |  |
| Steering                                        | Mechanical Hydraulic Power Steering                                                                                               |  |
| Electrical system                               | ABS + EBD // Brake Force Reinforce System                                                                                         |  |
| Passenger Capacity                              | Driver seat : Adjustable dump driver seat with leather cover and safety belt with Pre-tension and limit Passenger seat : 15 seats |  |
| Air Conditioner                                 | Front Manual                                                                                                                      |  |
| Interior trimming<br>and<br>other specification | Manual rear-view mirrors                                                                                                          |  |
|                                                 | White glass sliding window                                                                                                        |  |
|                                                 | Driver side sun visor                                                                                                             |  |
|                                                 | Power front window                                                                                                                |  |

| Habillage intérieur et autres | Seats polyurethane        |
|-------------------------------|---------------------------|
|                               | Floor PVC                 |
|                               | Seat belt in all row      |
|                               | Fire Extinguisher (1 pcs) |
|                               | Safety hammer             |
|                               | Radio CD+MP3+SD           |