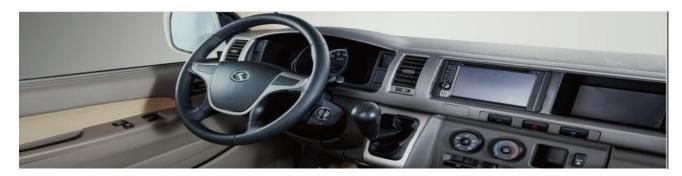

## K King Long KINGO 2,5L Diesel – Mini Bus 15 seats

| Specifications                                  |                                                                                                                                   |  |
|-------------------------------------------------|-----------------------------------------------------------------------------------------------------------------------------------|--|
| Dimensions                                      | Overall length (mm): 5470                                                                                                         |  |
|                                                 | Overall width (mm): 1885                                                                                                          |  |
|                                                 | Overall height (mm): 2285 (High Roof)                                                                                             |  |
|                                                 | Wheel base (mm): 3110                                                                                                             |  |
| Engine                                          | DK4B, Euro IV, Displacement 2.5 L Rated power/speed: 85/4600-5000 (kw/rpm) Maximum Torque/speed: 260/1800 (N.m/rpm)               |  |
| Transmission                                    | 5-speed mechanically controlled                                                                                                   |  |
| Suspension                                      | Front : Transverse double Spring Independent Suspension – Rear : Leaf Spring (3 pcs)                                              |  |
| Brakes                                          | Front disc and Rear drums                                                                                                         |  |
| Lamp                                            | Front and rear fog lamp – High mount stop lamp – Interior roof lamp                                                               |  |
| Tires and Wheels                                | 195R15C<br>Steel rim                                                                                                              |  |
| Steering                                        | Mechanical Hydraulic Power Steering                                                                                               |  |
| Electrical system                               | ABS + EBD // Brake Force Reinforce System                                                                                         |  |
| Passenger Capacity                              | Driver seat : Adjustable dump driver seat with leather cover and safety belt with Pre-tension and limit Passenger seat : 15 seats |  |
| Air Conditioner                                 | Front Manual                                                                                                                      |  |
| Interior trimming<br>and<br>other specification | Manual rear-view mirrors                                                                                                          |  |
|                                                 | White glass sliding window                                                                                                        |  |
|                                                 | Driver side sun visor                                                                                                             |  |
|                                                 | Power front window                                                                                                                |  |