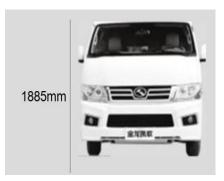

## K King Long KINGO 2,5L Diesel – Mini Bus 15 seats

| Specifications                                  |                                                                                                                                   |  |
|-------------------------------------------------|-----------------------------------------------------------------------------------------------------------------------------------|--|
| Dimensions                                      | Overall length (mm): 5470                                                                                                         |  |
|                                                 | Overall width (mm): 1885                                                                                                          |  |
|                                                 | Overall height (mm): 2285 (High Roof)                                                                                             |  |
|                                                 | Wheel base (mm): 3110                                                                                                             |  |
| Engine                                          | DK4B, Euro IV, Displacement 2.5 L Rated power/speed: 85/4600-5000 (kw/rpm) Maximum Torque/speed: 260/1800 (N.m/rpm)               |  |
| Transmission                                    | 5-speed mechanically controlled                                                                                                   |  |
| Suspension                                      | Front : Transverse double Spring Independent Suspension – Rear : Leaf Spring (3 pcs)                                              |  |
| Brakes                                          | Front disc and Rear drums                                                                                                         |  |
| Lamp                                            | Front and rear fog lamp – High mount stop lamp – Interior roof lamp                                                               |  |
| Tires and Wheels                                | 195R15C<br>Steel rim                                                                                                              |  |
| Steering                                        | Mechanical Hydraulic Power Steering                                                                                               |  |
| Electrical system                               | ABS + EBD // Brake Force Reinforce System                                                                                         |  |
| Passenger Capacity                              | Driver seat : Adjustable dump driver seat with leather cover and safety belt with Pre-tension and limit Passenger seat : 15 seats |  |
| Air Conditioner                                 | Front Manual                                                                                                                      |  |
| Interior trimming<br>and<br>other specification | Manual rear-view mirrors                                                                                                          |  |
|                                                 | White glass sliding window                                                                                                        |  |
|                                                 | Driver side sun visor                                                                                                             |  |
|                                                 | Power front window                                                                                                                |  |