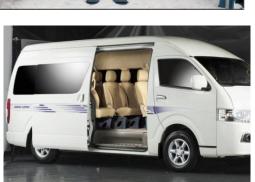

## K King Long KINGO 2,5L Diesel – Mini Bus 15 seats

| Specifications                                  |                                                                                                                                   |  |
|-------------------------------------------------|-----------------------------------------------------------------------------------------------------------------------------------|--|
| Dimensions                                      | Overall length (mm): 5470                                                                                                         |  |
|                                                 | Overall width (mm): 1885                                                                                                          |  |
|                                                 | Overall height (mm): 2285 (High Roof)                                                                                             |  |
|                                                 | Wheel base (mm): 3110                                                                                                             |  |
| Engine                                          | DK4B, Euro IV, Displacement 2.5 L Rated power/speed: 85/4600-5000 (kw/rpm) Maximum Torque/speed: 260/1800 (N.m/rpm)               |  |
| Transmission                                    | 5-speed mechanically controlled                                                                                                   |  |
| Suspension                                      | Front : Transverse double Spring Independent Suspension – Rear : Leaf Spring (3 pcs)                                              |  |
| Brakes                                          | Front disc and Rear drums                                                                                                         |  |
| Lamp                                            | Front and rear fog lamp – High mount stop lamp – Interior roof lamp                                                               |  |
| Tires and Wheels                                | 195R15C<br>Steel rim                                                                                                              |  |
| Steering                                        | Mechanical Hydraulic Power Steering                                                                                               |  |
| Electrical system                               | ABS + EBD // Brake Force Reinforce System                                                                                         |  |
| Passenger Capacity                              | Driver seat : Adjustable dump driver seat with leather cover and safety belt with Pre-tension and limit Passenger seat : 15 seats |  |
| Air Conditioner                                 | Front Manual                                                                                                                      |  |
| Interior trimming<br>and<br>other specification | Manual rear-view mirrors                                                                                                          |  |
|                                                 | White glass sliding window                                                                                                        |  |
|                                                 | Driver side sun visor                                                                                                             |  |
|                                                 | Power front window                                                                                                                |  |

| Habillage intérieur et autres | Seats polyurethane        |
|-------------------------------|---------------------------|
|                               | Floor PVC                 |
|                               | Seat belt in all row      |
|                               | Fire Extinguisher (1 pcs) |
|                               | Safety hammer             |
|                               | Radio CD+MP3+SD           |